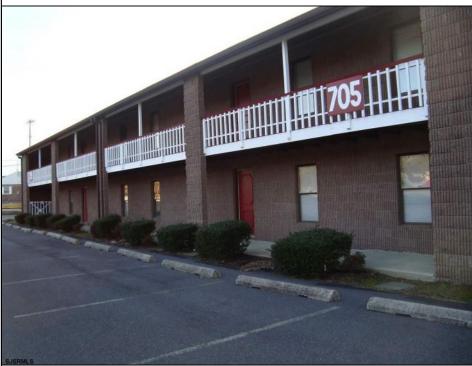

## COMMENTS

OFFICE SPACE in excellent location just off Route #30 in Abscon. Its a two story building There a Variety of Office Space plus storage first floor Convert to other commercial use in this zone. Convert to a 3200 sf warehouse and larger on building expansion to 5,200. Tenant pays their own utilities all electric. Plenty of parking in the rear of the building. Space Available for immediate occupancy 400 sf 700 sf, 800 sf 1600 sf