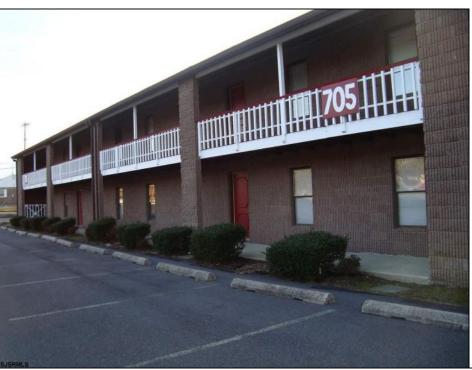

## **COMMENTS**

OFFICE SPACE in excellent location just off Route #30 in Abscon. Its a two story building There a Variety of Office Space plus storage first floor Convert to other commercial use in this zone. Convert to a 3200 sf warehouse and larger on building expansion to 5,200. Tenant pays their own utilities all electric. Plenty of parking in the rear of the building. Space Available for immediate occupancy 400 sf 700 sf, 800 sf 1600 sf