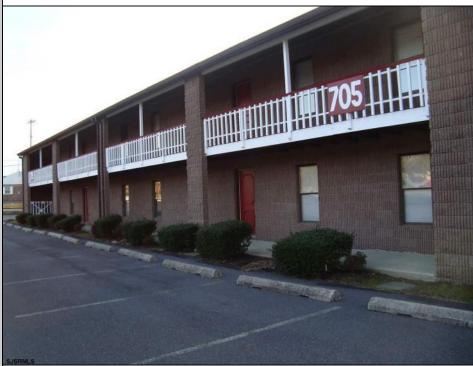

## COMMENTS

OFFICE SPACE in excellent location just off Route #30 in Abscon. Its a two story building There a Variety of Office Space plus storage first floor Convert to other commercial use in this zone. Convert to a 3200 sf warehouse and larger on building expansion to 5,200. Tenant pays their own utilities all electric. Plenty of parking in the rear of the building. Space Available for immediate occupancy 400 sf 700 sf, 800 sf 1600 sf