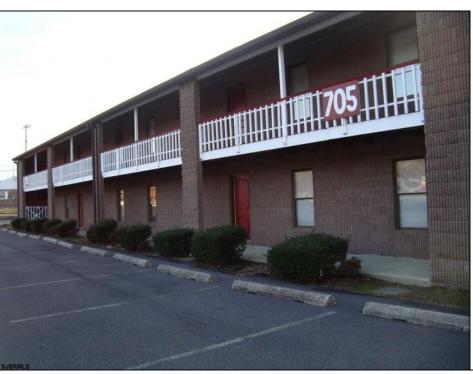

## **COMMENTS**

OFFICE SPACE in excellent location just off Route #30 in Abscon. Its a two story building There a Variety of Office Space plus storage first floor Convert to other commercial use in this zone. Convert to a 3200 sf warehouse and larger on building expansion to 5,200. Tenant pays their own utilities all electric. Plenty of parking in the rear of the building. Space Available for immediate occupancy 400 sf 700 sf, 800 sf 1600 sf