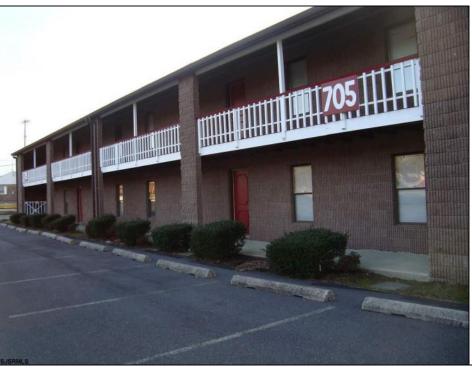

## 705 White Horse Absecon, NJ 08201

Asking \$850,000.00

## **COMMENTS**

OFFICE SPACE in excellent location just off Route #30 in Abscon. Its a two story building There a Variety of Office Space plus storage first floor Convert to other commercial use in this zone. Convert to a 3200 sf warehouse and larger on building expansion to 5,200. Tenant pays their own utilities all electric. Plenty of parking in the rear of the building. Space Available for immediate occupancy 400 sf 700 sf, 800 sf 1600 sf