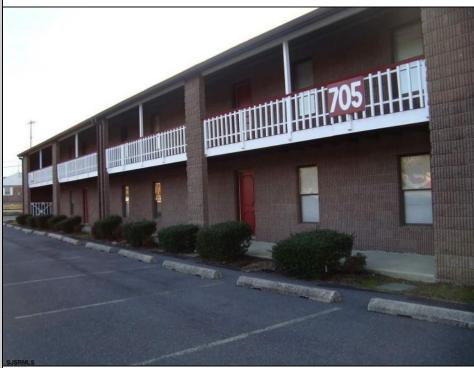

## COMMENTS

OFFICE SPACE in excellent location just off Route #30 in Abscon. Its a two story building There a Variety of Office Space plus storage first floor Convert to other commercial use in this zone. Convert to a 3200 sf warehouse and larger on building expansion to 5,200. Tenant pays their own utilities all electric. Plenty of parking in the rear of the building. Space Available for immediate occupancy 400 sf 700 sf, 800 sf 1600 sf