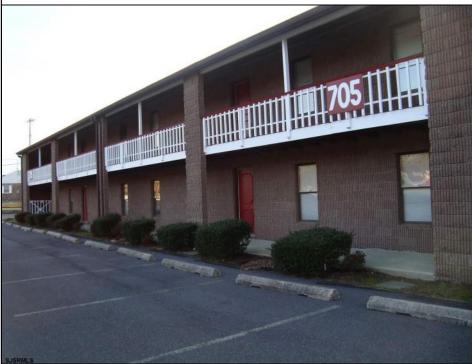

## COMMENTS

OFFICE SPACE in excellent location just off Route #30 in Abscon. Its a two story building There a Variety of Office Space plus storage first floor Convert to other commercial use in this zone. Convert to a 3200 sf warehouse and larger on building expansion to 5,200. Tenant pays their own utilities all electric. Plenty of parking in the rear of the building. Space Available for immediate occupancy 400 sf 700 sf, 800 sf 1600 sf