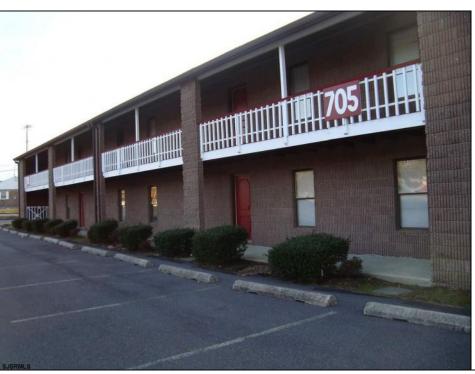

## **COMMENTS**

OFFICE SPACE in excellent location just off Route #30 in Abscon. Its a two story building There a Variety of Office Space plus storage first floor Convert to other commercial use in this zone. Convert to a 3200 sf warehouse and larger on building expansion to 5,200. Tenant pays their own utilities all electric. Plenty of parking in the rear of the building. Space Available for immediate occupancy 400 sf 700 sf, 800 sf 1600 sf