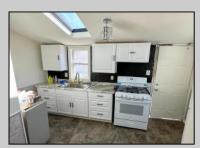

## COMMENTS

Investors take note of this opportunity in Venice Park, Atlantic City! This legal duplex represents a fantastic investment option for rental income, whether through Airbnb or annual rental agreements. Unit 2, located upstairs, features two bedrooms on the main floor and either one bedroom or a loft on the third floor. Both the kitchen and bathroom have been renovated, and the house is undergoing additional renovations. There is a new front porch, a deck at the back of the house, and a new terrace/porch on the third floor. Additionally, the HVAC system is just one year old, and there are newer kitchen appliances. Ground-level Unit 1 is framed for a two-bedroom apartment, which includes a kitchen and one bathroom. Renovations are needed throughout this unit. The buyer is responsible for all certifications, inspections, and the Certificate of Occupancy. This property is easy to show, with a lockbox on the front door of Unit 2. Please call showing time to schedule a viewing.