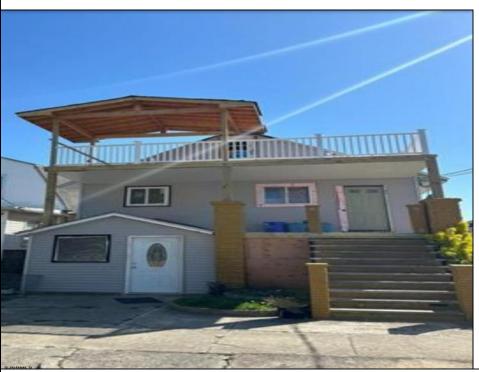

## COMMENTS

Investors take note of this opportunity in Venice Park, Atlantic City! This legal duplex represents a fantastic investment option for rental income, whether through Airbnb or annual rental agreements. Unit 2, located upstairs, features two bedrooms on the main floor and either one bedroom or a loft on the third floor. Both the kitchen and bathroom have been renovated, and the house is undergoing additional renovations. There is a new front porch, a deck at the back of the house, and a new terrace/porch on the third floor. Additionally, the HVAC system is just one year old, and there are newer kitchen appliances. Ground-level Unit 1 is framed for a two-bedroom apartment, which includes a kitchen and one bathroom. Renovations are needed throughout this unit. The buyer is responsible for all certifications, inspections, and the Certificate of Occupancy. This property is easy to show, with a lockbox on the front door of Unit 2. Please call showing time to schedule a viewing.