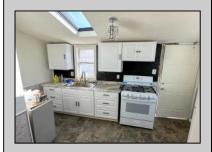

## COMMENTS

Investors take note of this opportunity in Venice Park, Atlantic City! This legal duplex represents a fantastic investment option for rental income, whether through Airbnb or annual rental agreements. Unit 2, located upstairs, features two bedrooms on the main floor and either one bedroom or a loft on the third floor. Both the kitchen and bathroom have been renovated, and the house is undergoing additional renovations. There is a new front porch, a deck at the back of the house, and a new terrace/porch on the third floor. Additionally, the HVAC system is just one year old, and there are newer kitchen appliances. Ground-level Unit 1 is framed for a two-bedroom apartment, which includes a kitchen and one bathroom. Renovations are needed throughout this unit. The buyer is responsible for all certifications, inspections, and the Certificate of Occupancy. This property is easy to show, with a lockbox on the front door of Unit 2. Please call showing time to schedule a viewing.