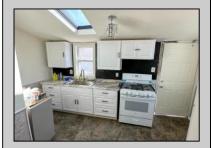

## COMMENTS

Investors take note of this opportunity in Venice Park, Atlantic City! This legal duplex represents a fantastic investment option for rental income, whether through Airbnb or annual rental agreements. Unit 2, located upstairs, features two bedrooms on the main floor and either one bedroom or a loft on the third floor. Both the kitchen and bathroom have been renovated, and the house is undergoing additional renovations. There is a new front porch, a deck at the back of the house, and a new terrace/porch on the third floor. Additionally, the HVAC system is just one year old, and there are newer kitchen appliances. Ground-level Unit 1 is framed for a two-bedroom apartment, which includes a kitchen and one bathroom. Renovations are needed throughout this unit. The buyer is responsible for all certifications, inspections, and the Certificate of Occupancy. This property is easy to show, with a lockbox on the front door of Unit 2. Please call showing time to schedule a viewing.