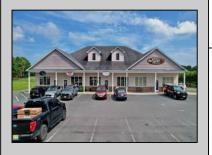

Berger Realty, Inc 1330 Bay Avenue Ocean City, NJ 08226 609-391-1330/609-391-1300 info@bergerrealty.com

626 New York Galloway Township, NJ 08205

Asking \$175,000.00

lead

## COMMENTS

The Iconic Tripician\'s Macaroon Business is for sale. Own a piece history by continuing the Famous Tripician\'s Macaroon Business that was originated by Nicoli Tripiciano, the father of Gaetano Carl Tripician who founded what would later become G. Carl Tripician Macaroons on the Atlantic City boardwalk in 1910. The Tripicians almond and coconut macaroons soon became popular with the locals and vacationers alike. In 1979 the location was moved by the niece of G. Carl Tripician to Route 30 in Absecon. years later Tripicians was moved to a twostory building in front of the Absecon train station. In October 2000 the current owner, a relative of G. Carl Tripician, the growing retail and baking facility moved to the Marketplace of Absecon in the summer of 2002. In January of 2016 Tripician's Macaroons relocated to their Reeds Bay Plaza location in Galloway where the macaroons are still baked today according to the original 1910 recipe. Great retail and online sales. Imagine the opportunities by expanding or relocating to Historic Smithville, food truck sales at festivals, wholesaling to gourmet and boardwalk shops. This brand is primed to be franchised. Be your own boss selling gourmet treats from the Jersey Shore! The sale includes oven, refrigeration, display cases, furniture website, customer emails, and everything else you need to run this turnkey business The shop is roughly 1400 sqft. It features: 10ft ceilings, commercial faux wood vinyl floors, a large retail section for displaying and selling the amazing Jersey Shore treats. The rear section of the building has an office area, storage space and a half bath. The basement spans the entire length of the property, has 10ft+ ceilings and currently used for baking and refrigeration and storage. Matterport virtual tour: