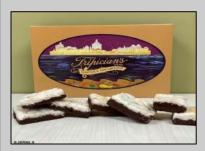

## **COMMENTS**

The Iconic Tripician\'s Macaroon Business is for sale. Own a piece history by continuing the Famous Tripician\'s Macaroon Business that was originated by Nicoli Tripiciano, the father of Gaetano Carl Tripician who founded what would later become G. Carl Tripician Macaroons on the Atlantic City boardwalk in 1910. The Tripicians almond and coconut macaroons soon became popular with the locals and vacationers alike. In 1979 the location was moved by the niece of G. Carl Tripician to Route 30 in Absecon. years later Tripicians was moved to a twostory building in front of the Absecon train station. In October 2000 the current owner, a relative of G. Carl Tripician, the growing retail and baking facility moved to the Marketplace of Absecon in the summer of 2002. In January of 2016 Tripician's Macaroons relocated to their Reeds Bay Plaza location in Galloway where the macaroons are still baked today according to the original 1910 recipe. Great retail and online sales. Imagine the opportunities by expanding or relocating to Historic Smithville, food truck sales at festivals, wholesaling to gourmet and boardwalk shops. This brand is primed to be franchised. Be your own boss selling gourmet treats from the Jersey Shore! The sale includes oven, refrigeration, display cases, furniture website, customer emails, and everything else you need to run this turnkey business The shop is roughly 1400 sqft. It features: 10ft ceilings, commercial faux wood vinyl floors, a large retail section for displaying and selling the amazing Jersey Shore treats. The rear section of the building has an office area, storage space and a half bath. The basement spans the entire length of the property, has 10ft+ ceilings and currently used for baking and refrigeration and storage. Matterport virtual tour: m/show/?m=VTMfFPe2F8o