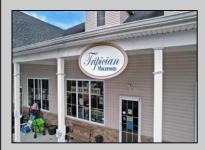

## **COMMENTS**

The Iconic Tripician\'s Macaroon Business is for sale. Own a piece history by continuing the Famous Tripician\'s Macaroon Business that was originated by Nicoli Tripiciano, the father of Gaetano Carl Tripician who founded what would later become G. Carl Tripician Macaroons on the Atlantic City boardwalk in 1910. The Tripicians almond and coconut macaroons soon became popular with the locals and vacationers alike. In 1979 the location was moved by the niece of G. Carl Tripician to Route 30 in Absecon. years later Tripicians was moved to a twostory building in front of the Absecon train station. In October 2000 the current owner, a relative of G. Carl Tripician, the growing retail and baking facility moved to the Marketplace of Absecon in the summer of 2002. In January of 2016 Tripician's Macaroons relocated to their Reeds Bay Plaza location in Galloway where the macaroons are still baked today according to the original 1910 recipe. Great retail and online sales. Imagine the opportunities by expanding or relocating to Historic Smithville, food truck sales at festivals, wholesaling to gourmet and boardwalk shops. This brand is primed to be franchised. Be your own boss selling gourmet treats from the Jersey Shore! The sale includes oven, refrigeration, display cases, furniture website, customer emails, and everything else you need to run this turnkey business The shop is roughly 1400 sqft. It features: 10ft ceilings, commercial faux wood vinyl floors, a large retail section for displaying and selling the amazing Jersey Shore treats. The rear section of the building has an office area, storage space and a half bath. The basement spans the entire length of the property, has 10ft+ ceilings and currently used for baking and refrigeration and storage. Matterport virtual tour: m/show/?m=VTMfFPe2F8o