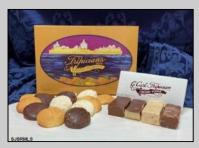

## **COMMENTS**

The Iconic Tripician\'s Macaroon Business is for sale. Own a piece history by continuing the Famous Tripician\'s Macaroon Business that was originated by Nicoli Tripiciano, the father of Gaetano Carl Tripician who founded what would later become G. Carl Tripician Macaroons on the Atlantic City boardwalk in 1910. The Tripicians almond and coconut macaroons soon became popular with the locals and vacationers alike. In 1979 the location was moved by the niece of G. Carl Tripician to Route 30 in Absecon. years later Tripicians was moved to a twostory building in front of the Absecon train station. In October 2000 the current owner, a relative of G. Carl Tripician, the growing retail and baking facility moved to the Marketplace of Absecon in the summer of 2002. In January of 2016 Tripician's Macaroons relocated to their Reeds Bay Plaza location in Galloway where the macaroons are still baked today according to the original 1910 recipe. Great retail and online sales. Imagine the opportunities by expanding or relocating to Historic Smithville, food truck sales at festivals, wholesaling to gourmet and boardwalk shops. This brand is primed to be franchised. Be your own boss selling gourmet treats from the Jersey Shore! The sale includes oven, refrigeration, display cases, furniture website, customer emails, and everything else you need to run this turnkey business The shop is roughly 1400 sqft. It features: 10ft ceilings, commercial faux wood vinyl floors, a large retail section for displaying and selling the amazing Jersey Shore treats. The rear section of the building has an office area, storage space and a half bath. The basement spans the entire length of the property, has 10ft+ ceilings and currently used for baking and refrigeration and storage. Matterport virtual tour: