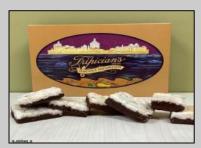

## **COMMENTS**

The Iconic Tripician\'s Macaroon Business is for sale. Own a piece history by continuing the Famous Tripician\'s Macaroon Business that was originated by Nicoli Tripiciano, the father of Gaetano Carl Tripician who founded what would later become G. Carl Tripician Macaroons on the Atlantic City boardwalk in 1910. The Tripicians almond and coconut macaroons soon became popular with the locals and vacationers alike. In 1979 the location was moved by the niece of G. Carl Tripician to Route 30 in Absecon. years later Tripicians was moved to a twostory building in front of the Absecon train station. In October 2000 the current owner, a relative of G. Carl Tripician, the growing retail and baking facility moved to the Marketplace of Absecon in the summer of 2002. In January of 2016 Tripician's Macaroons relocated to their Reeds Bay Plaza location in Galloway where the macaroons are still baked today according to the original 1910 recipe. Great retail and online sales. Imagine the opportunities by expanding or relocating to Historic Smithville, food truck sales at festivals, wholesaling to gourmet and boardwalk shops. This brand is primed to be franchised. Be your own boss selling gourmet treats from the Jersey Shore! The sale includes oven, refrigeration, display cases, furniture website, customer emails, and everything else you need to run this turnkey business The shop is roughly 1400 sqft. It features: 10ft ceilings, commercial faux wood vinyl floors, a large retail section for displaying and selling the amazing Jersey Shore treats. The rear section of the building has an office area, storage space and a half bath. The basement spans the entire length of the property, has 10ft+ ceilings and currently used for baking and refrigeration and storage. Matterport virtual tour: m/show/?m=VTMfFPe2F8o