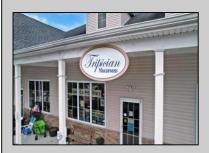

## **COMMENTS**

The Iconic Tripician\'s Macaroon Business is for sale. Own a piece history by continuing the Famous Tripician\'s Macaroon Business that was originated by Nicoli Tripiciano, the father of Gaetano Carl Tripician who founded what would later become G. Carl Tripician Macaroons on the Atlantic City boardwalk in 1910. The Tripicians almond and coconut macaroons soon became popular with the locals and vacationers alike. In 1979 the location was moved by the niece of G. Carl Tripician to Route 30 in Absecon. years later Tripicians was moved to a twostory building in front of the Absecon train station. In October 2000 the current owner, a relative of G. Carl Tripician, the growing retail and baking facility moved to the Marketplace of Absecon in the summer of 2002. In January of 2016 Tripician's Macaroons relocated to their Reeds Bay Plaza location in Galloway where the macaroons are still baked today according to the original 1910 recipe. Great retail and online sales. Imagine the opportunities by expanding or relocating to Historic Smithville, food truck sales at festivals, wholesaling to gourmet and boardwalk shops. This brand is primed to be franchised. Be your own boss selling gourmet treats from the Jersey Shore! The sale includes oven, refrigeration, display cases, furniture website, customer emails, and everything else you need to run this turnkey business The shop is roughly 1400 sqft. It features: 10ft ceilings, commercial faux wood vinyl floors, a large retail section for displaying and selling the amazing Jersey Shore treats. The rear section of the building has an office area, storage space and a half bath. The basement spans the entire length of the property, has 10ft+ ceilings and currently used for baking and refrigeration and storage. Matterport virtual tour: m/show/?m=VTMfFPe2F8o