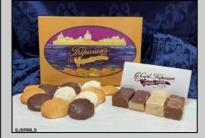

## COMMENTS

The Iconic Tripician\'s Macaroon Business is for sale. Own a piece history by continuing the Famous Tripician\'s Macaroon Business that was originated by Nicoli Tripiciano, the father of Gaetano Carl Tripician who founded what would later become G. Carl Tripician Macaroons on the Atlantic City boardwalk in 1910. The Tripicians almond and coconut macaroons soon became popular with the locals and vacationers alike. In 1979 the location was moved by the niece of G. Carl Tripician to Route 30 in Absecon. years later Tripicians was moved to a twostory building in front of the Absecon train station. In October 2000 the current owner, a relative of G. Carl Tripician, the growing retail and baking facility moved to the Marketplace of Absecon in the summer of 2002. In January of 2016 Tripician's Macaroons relocated to their Reeds Bay Plaza location in Galloway where the macaroons are still baked today according to the original 1910 recipe. Great retail and online sales. Imagine the opportunities by expanding or relocating to Historic Smithville, food truck sales at festivals, wholesaling to gourmet and boardwalk shops. This brand is primed to be franchised. Be your own boss selling gourmet treats from the Jersey Shore! The sale includes oven, refrigeration, display cases, furniture website, customer emails, and everything else you need to run this turnkey business The shop is roughly 1400 sqft. It features: 10ft ceilings, commercial faux wood vinyl floors, a large retail section for displaying and selling the amazing Jersey Shore treats. The rear section of the building has an office area, storage space and a half bath. The basement spans the entire length of the property, has 10ft+ ceilings and currently used for baking and refrigeration and storage. Matterport virtual tour: