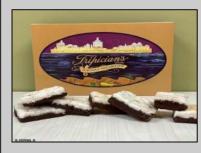

## COMMENTS

The Iconic Tripician\'s Macaroon Business is for sale. Own a piece history by continuing the Famous Tripician\'s Macaroon Business that was originated by Nicoli Tripiciano, the father of Gaetano Carl Tripician who founded what would later become G. Carl Tripician Macaroons on the Atlantic City boardwalk in 1910. The Tripicians almond and coconut macaroons soon became popular with the locals and vacationers alike. In 1979 the location was moved by the niece of G. Carl Tripician to Route 30 in Absecon. years later Tripicians was moved to a twostory building in front of the Absecon train station. In October 2000 the current owner, a relative of G. Carl Tripician, the growing retail and baking facility moved to the Marketplace of Absecon in the summer of 2002. In January of 2016 Tripician's Macaroons relocated to their Reeds Bay Plaza location in Galloway where the macaroons are still baked today according to the original 1910 recipe. Great retail and online sales. Imagine the opportunities by expanding or relocating to Historic Smithville, food truck sales at festivals, wholesaling to gourmet and boardwalk shops. This brand is primed to be franchised. Be your own boss selling gourmet treats from the Jersey Shore! The sale includes oven, refrigeration, display cases, furniture website, customer emails, and everything else you need to run this turnkey business The shop is roughly 1400 sqft. It features: 10ft ceilings, commercial faux wood vinyl floors, a large retail section for displaying and selling the amazing Jersey Shore treats. The rear section of the building has an office area, storage space and a half bath. The basement spans the entire length of the property, has 10ft+ ceilings and currently used for baking and refrigeration and storage. Matterport virtual tour: