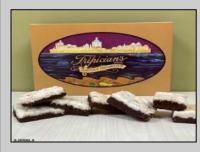

## COMMENTS

The Iconic Tripician\'s Macaroon Business is for sale. Own a piece history by continuing the Famous Tripician\'s Macaroon Business that was originated by Nicoli Tripiciano, the father of Gaetano Carl Tripician who founded what would later become G. Carl Tripician Macaroons on the Atlantic City boardwalk in 1910. The Tripicians almond and coconut macaroons soon became popular with the locals and vacationers alike. In 1979 the location was moved by the niece of G. Carl Tripician to Route 30 in Absecon. years later Tripicians was moved to a twostory building in front of the Absecon train station. In October 2000 the current owner, a relative of G. Carl Tripician, the growing retail and baking facility moved to the Marketplace of Absecon in the summer of 2002. In January of 2016 Tripician's Macaroons relocated to their Reeds Bay Plaza location in Galloway where the macaroons are still baked today according to the original 1910 recipe. Great retail and online sales. Imagine the opportunities by expanding or relocating to Historic Smithville, food truck sales at festivals, wholesaling to gourmet and boardwalk shops. This brand is primed to be franchised. Be your own boss selling gourmet treats from the Jersey Shore! The sale includes oven, refrigeration, display cases, furniture website, customer emails, and everything else you need to run this turnkey business The shop is roughly 1400 sqft. It features: 10ft ceilings, commercial faux wood vinyl floors, a large retail section for displaying and selling the amazing Jersey Shore treats. The rear section of the building has an office area, storage space and a half bath. The basement spans the entire length of the property, has 10ft+ ceilings and currently used for baking and refrigeration and storage. Matterport virtual tour: