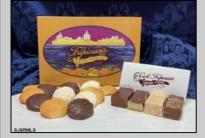

## COMMENTS

The Iconic Tripician\'s Macaroon Business is for sale. Own a piece history by continuing the Famous Tripician\'s Macaroon Business that was originated by Nicoli Tripiciano, the father of Gaetano Carl Tripician who founded what would later become G. Carl Tripician Macaroons on the Atlantic City boardwalk in 1910. The Tripicians almond and coconut macaroons soon became popular with the locals and vacationers alike. In 1979 the location was moved by the niece of G. Carl Tripician to Route 30 in Absecon. years later Tripicians was moved to a twostory building in front of the Absecon train station. In October 2000 the current owner, a relative of G. Carl Tripician, the growing retail and baking facility moved to the Marketplace of Absecon in the summer of 2002. In January of 2016 Tripician's Macaroons relocated to their Reeds Bay Plaza location in Galloway where the macaroons are still baked today according to the original 1910 recipe. Great retail and online sales. Imagine the opportunities by expanding or relocating to Historic Smithville, food truck sales at festivals, wholesaling to gourmet and boardwalk shops. This brand is primed to be franchised. Be your own boss selling gourmet treats from the Jersey Shore! The sale includes oven, refrigeration, display cases, furniture website, customer emails, and everything else you need to run this turnkey business The shop is roughly 1400 sqft. It features: 10ft ceilings, commercial faux wood vinyl floors, a large retail section for displaying and selling the amazing Jersey Shore treats. The rear section of the building has an office area, storage space and a half bath. The basement spans the entire length of the property, has 10ft+ ceilings and currently used for baking and refrigeration and storage. Matterport virtual tour: