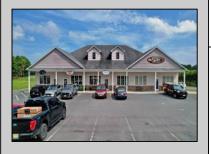

## COMMENTS

The Iconic Tripician\'s Macaroon Business is for sale. Own a piece history by continuing the Famous Tripician\'s Macaroon Business that was originated by Nicoli Tripiciano, the father of Gaetano Carl Tripician who founded what would later become G. Carl Tripician Macaroons on the Atlantic City boardwalk in 1910. The Tripicians almond and coconut macaroons soon became popular with the locals and vacationers alike. In 1979 the location was moved by the niece of G. Carl Tripician to Route 30 in Absecon. years later Tripicians was moved to a twostory building in front of the Absecon train station. In October 2000 the current owner, a relative of G. Carl Tripician, the growing retail and baking facility moved to the Marketplace of Absecon in the summer of 2002. In January of 2016 Tripician's Macaroons relocated to their Reeds Bay Plaza location in Galloway where the macaroons are still baked today according to the original 1910 recipe. Great retail and online sales. Imagine the opportunities by expanding or relocating to Historic Smithville, food truck sales at festivals, wholesaling to gourmet and boardwalk shops. This brand is primed to be franchised. Be your own boss selling gourmet treats from the Jersey Shore! The sale includes oven, refrigeration, display cases, furniture website, customer emails, and everything else you need to run this turnkey business The shop is roughly 1400 sqft. It features: 10ft ceilings, commercial faux wood vinyl floors, a large retail section for displaying and selling the amazing Jersey Shore treats. The rear section of the building has an office area, storage space and a half bath. The basement spans the entire length of the property, has 10ft+ ceilings and currently used for baking and refrigeration and storage. Matterport virtual tour: