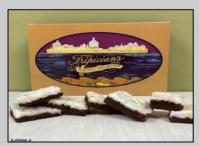

## **COMMENTS**

The Iconic Tripician\'s Macaroon Business is for sale. Own a piece history by continuing the Famous Tripician\'s Macaroon Business that was originated by Nicoli Tripiciano, the father of Gaetano Carl Tripician who founded what would later become G. Carl Tripician Macaroons on the Atlantic City boardwalk in 1910. The Tripicians almond and coconut macaroons soon became popular with the locals and vacationers alike. In 1979 the location was moved by the niece of G. Carl Tripician to Route 30 in Absecon. years later Tripicians was moved to a twostory building in front of the Absecon train station. In October 2000 the current owner, a relative of G. Carl Tripician, the growing retail and baking facility moved to the Marketplace of Absecon in the summer of 2002. In January of 2016 Tripician's Macaroons relocated to their Reeds Bay Plaza location in Galloway where the macaroons are still baked today according to the original 1910 recipe. Great retail and online sales. Imagine the opportunities by expanding or relocating to Historic Smithville, food truck sales at festivals, wholesaling to gourmet and boardwalk shops. This brand is primed to be franchised. Be your own boss selling gourmet treats from the Jersey Shore! The sale includes oven, refrigeration, display cases, furniture website, customer emails, and everything else you need to run this turnkey business The shop is roughly 1400 sqft. It features: 10ft ceilings, commercial faux wood vinyl floors, a large retail section for displaying and selling the amazing Jersey Shore treats. The rear section of the building has an office area, storage space and a half bath. The basement spans the entire length of the property, has 10ft+ ceilings and currently used for baking and refrigeration and storage. Matterport virtual tour: m/show/?m=VTMfFPe2F8o