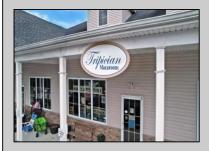

## **COMMENTS**

The Iconic Tripician\'s Macaroon Business is for sale. Own a piece history by continuing the Famous Tripician\'s Macaroon Business that was originated by Nicoli Tripiciano, the father of Gaetano Carl Tripician who founded what would later become G. Carl Tripician Macaroons on the Atlantic City boardwalk in 1910. The Tripicians almond and coconut macaroons soon became popular with the locals and vacationers alike. In 1979 the location was moved by the niece of G. Carl Tripician to Route 30 in Absecon. years later Tripicians was moved to a twostory building in front of the Absecon train station. In October 2000 the current owner, a relative of G. Carl Tripician, the growing retail and baking facility moved to the Marketplace of Absecon in the summer of 2002. In January of 2016 Tripician's Macaroons relocated to their Reeds Bay Plaza location in Galloway where the macaroons are still baked today according to the original 1910 recipe. Great retail and online sales. Imagine the opportunities by expanding or relocating to Historic Smithville, food truck sales at festivals, wholesaling to gourmet and boardwalk shops. This brand is primed to be franchised. Be your own boss selling gourmet treats from the Jersey Shore! The sale includes oven, refrigeration, display cases, furniture website, customer emails, and everything else you need to run this turnkey business The shop is roughly 1400 sqft. It features: 10ft ceilings, commercial faux wood vinyl floors, a large retail section for displaying and selling the amazing Jersey Shore treats. The rear section of the building has an office area, storage space and a half bath. The basement spans the entire length of the property, has 10ft+ ceilings and currently used for baking and refrigeration and storage. Matterport virtual tour: m/show/?m=VTMfFPe2F8o