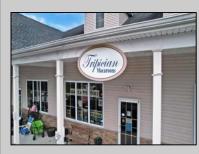

## COMMENTS

The Iconic Tripician\'s Macaroon Business is for sale. Own a piece history by continuing the Famous Tripician\'s Macaroon Business that was originated by Nicoli Tripiciano, the father of Gaetano Carl Tripician who founded what would later become G. Carl Tripician Macaroons on the Atlantic City boardwalk in 1910. The Tripicians almond and coconut macaroons soon became popular with the locals and vacationers alike. In 1979 the location was moved by the niece of G. Carl Tripician to Route 30 in Absecon. years later Tripicians was moved to a twostory building in front of the Absecon train station. In October 2000 the current owner, a relative of G. Carl Tripician, the growing retail and baking facility moved to the Marketplace of Absecon in the summer of 2002. In January of 2016 Tripician's Macaroons relocated to their Reeds Bay Plaza location in Galloway where the macaroons are still baked today according to the original 1910 recipe. Great retail and online sales. Imagine the opportunities by expanding or relocating to Historic Smithville, food truck sales at festivals, wholesaling to gourmet and boardwalk shops. This brand is primed to be franchised. Be your own boss selling gourmet treats from the Jersey Shore! The sale includes oven, refrigeration, display cases, furniture website, customer emails, and everything else you need to run this turnkey business The shop is roughly 1400 sqft. It features: 10ft ceilings, commercial faux wood vinyl floors, a large retail section for displaying and selling the amazing Jersey Shore treats. The rear section of the building has an office area, storage space and a half bath. The basement spans the entire length of the property, has 10ft+ ceilings and currently used for baking and refrigeration and storage. Matterport virtual tour: