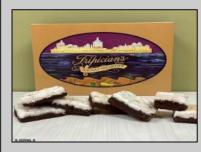

## COMMENTS

The Iconic Tripician\'s Macaroon Business is for sale. Own a piece history by continuing the Famous Tripician\'s Macaroon Business that was originated by Nicoli Tripiciano, the father of Gaetano Carl Tripician who founded what would later become G. Carl Tripician Macaroons on the Atlantic City boardwalk in 1910. The Tripicians almond and coconut macaroons soon became popular with the locals and vacationers alike. In 1979 the location was moved by the niece of G. Carl Tripician to Route 30 in Absecon. years later Tripicians was moved to a twostory building in front of the Absecon train station. In October 2000 the current owner, a relative of G. Carl Tripician, the growing retail and baking facility moved to the Marketplace of Absecon in the summer of 2002. In January of 2016 Tripician's Macaroons relocated to their Reeds Bay Plaza location in Galloway where the macaroons are still baked today according to the original 1910 recipe. Great retail and online sales. Imagine the opportunities by expanding or relocating to Historic Smithville, food truck sales at festivals, wholesaling to gourmet and boardwalk shops. This brand is primed to be franchised. Be your own boss selling gourmet treats from the Jersey Shore! The sale includes oven, refrigeration, display cases, furniture website, customer emails, and everything else you need to run this turnkey business The shop is roughly 1400 sqft. It features: 10ft ceilings, commercial faux wood vinyl floors, a large retail section for displaying and selling the amazing Jersey Shore treats. The rear section of the building has an office area, storage space and a half bath. The basement spans the entire length of the property, has 10ft+ ceilings and currently used for baking and refrigeration and storage. Matterport virtual tour: