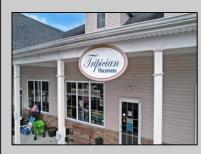

## COMMENTS

The Iconic Tripician\'s Macaroon Business is for sale. Own a piece history by continuing the Famous Tripician\'s Macaroon Business that was originated by Nicoli Tripiciano, the father of Gaetano Carl Tripician who founded what would later become G. Carl Tripician Macaroons on the Atlantic City boardwalk in 1910. The Tripicians almond and coconut macaroons soon became popular with the locals and vacationers alike. In 1979 the location was moved by the niece of G. Carl Tripician to Route 30 in Absecon. years later Tripicians was moved to a twostory building in front of the Absecon train station. In October 2000 the current owner, a relative of G. Carl Tripician, the growing retail and baking facility moved to the Marketplace of Absecon in the summer of 2002. In January of 2016 Tripician's Macaroons relocated to their Reeds Bay Plaza location in Galloway where the macaroons are still baked today according to the original 1910 recipe. Great retail and online sales. Imagine the opportunities by expanding or relocating to Historic Smithville, food truck sales at festivals, wholesaling to gourmet and boardwalk shops. This brand is primed to be franchised. Be your own boss selling gourmet treats from the Jersey Shore! The sale includes oven, refrigeration, display cases, furniture website, customer emails, and everything else you need to run this turnkey business The shop is roughly 1400 sqft. It features: 10ft ceilings, commercial faux wood vinyl floors, a large retail section for displaying and selling the amazing Jersey Shore treats. The rear section of the building has an office area, storage space and a half bath. The basement spans the entire length of the property, has 10ft+ ceilings and currently used for baking and refrigeration and storage. Matterport virtual tour: