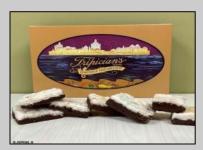

## **COMMENTS**

The Iconic Tripician\'s Macaroon Business is for sale. Own a piece history by continuing the Famous Tripician\'s Macaroon Business that was originated by Nicoli Tripiciano, the father of Gaetano Carl Tripician who founded what would later become G. Carl Tripician Macaroons on the Atlantic City boardwalk in 1910. The Tripicians almond and coconut macaroons soon became popular with the locals and vacationers alike. In 1979 the location was moved by the niece of G. Carl Tripician to Route 30 in Absecon. years later Tripicians was moved to a twostory building in front of the Absecon train station. In October 2000 the current owner, a relative of G. Carl Tripician, the growing retail and baking facility moved to the Marketplace of Absecon in the summer of 2002. In January of 2016 Tripician's Macaroons relocated to their Reeds Bay Plaza location in Galloway where the macaroons are still baked today according to the original 1910 recipe. Great retail and online sales. Imagine the opportunities by expanding or relocating to Historic Smithville, food truck sales at festivals, wholesaling to gourmet and boardwalk shops. This brand is primed to be franchised. Be your own boss selling gourmet treats from the Jersey Shore! The sale includes oven, refrigeration, display cases, furniture website, customer emails, and everything else you need to run this turnkey business The shop is roughly 1400 sqft. It features: 10ft ceilings, commercial faux wood vinyl floors, a large retail section for displaying and selling the amazing Jersey Shore treats. The rear section of the building has an office area, storage space and a half bath. The basement spans the entire length of the property, has 10ft+ ceilings and currently used for baking and refrigeration and storage. Matterport virtual tour: