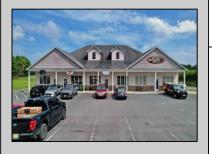

## COMMENTS

The Iconic Tripician\'s Macaroon Business is for sale. Own a piece history by continuing the Famous Tripician\'s Macaroon Business that was originated by Nicoli Tripiciano, the father of Gaetano Carl Tripician who founded what would later become G. Carl Tripician Macaroons on the Atlantic City boardwalk in 1910. The Tripicians almond and coconut macaroons soon became popular with the locals and vacationers alike. In 1979 the location was moved by the niece of G. Carl Tripician to Route 30 in Absecon. years later Tripicians was moved to a twostory building in front of the Absecon train station. In October 2000 the current owner, a relative of G. Carl Tripician, the growing retail and baking facility moved to the Marketplace of Absecon in the summer of 2002. In January of 2016 Tripician's Macaroons relocated to their Reeds Bay Plaza location in Galloway where the macaroons are still baked today according to the original 1910 recipe. Great retail and online sales. Imagine the opportunities by expanding or relocating to Historic Smithville, food truck sales at festivals, wholesaling to gourmet and boardwalk shops. This brand is primed to be franchised. Be your own boss selling gourmet treats from the Jersey Shore! The sale includes oven, refrigeration, display cases, furniture website, customer emails, and everything else you need to run this turnkey business The shop is roughly 1400 sqft. It features: 10ft ceilings, commercial faux wood vinyl floors, a large retail section for displaying and selling the amazing Jersey Shore treats. The rear section of the building has an office area, storage space and a half bath. The basement spans the entire length of the property, has 10ft+ ceilings and currently used for baking and refrigeration and storage. Matterport virtual tour: m/show/?m=VTMfFPe2F8o