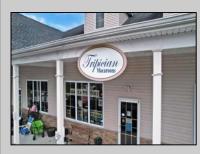

## COMMENTS

The Iconic Tripician\'s Macaroon Business is for sale. Own a piece history by continuing the Famous Tripician\'s Macaroon Business that was originated by Nicoli Tripiciano, the father of Gaetano Carl Tripician who founded what would later become G. Carl Tripician Macaroons on the Atlantic City boardwalk in 1910. The Tripicians almond and coconut macaroons soon became popular with the locals and vacationers alike. In 1979 the location was moved by the niece of G. Carl Tripician to Route 30 in Absecon. years later Tripicians was moved to a twostory building in front of the Absecon train station. In October 2000 the current owner, a relative of G. Carl Tripician, the growing retail and baking facility moved to the Marketplace of Absecon in the summer of 2002. In January of 2016 Tripician's Macaroons relocated to their Reeds Bay Plaza location in Galloway where the macaroons are still baked today according to the original 1910 recipe. Great retail and online sales. Imagine the opportunities by expanding or relocating to Historic Smithville, food truck sales at festivals, wholesaling to gourmet and boardwalk shops. This brand is primed to be franchised. Be your own boss selling gourmet treats from the Jersey Shore! The sale includes oven, refrigeration, display cases, furniture website, customer emails, and everything else you need to run this turnkey business The shop is roughly 1400 sqft. It features: 10ft ceilings, commercial faux wood vinyl floors, a large retail section for displaying and selling the amazing Jersey Shore treats. The rear section of the building has an office area, storage space and a half bath. The basement spans the entire length of the property, has 10ft+ ceilings and currently used for baking and refrigeration and storage. Matterport virtual tour: m/show/?m=VTMfFPe2F8o