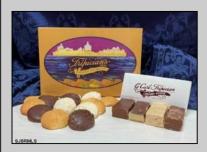

## **COMMENTS**

The Iconic Tripician\'s Macaroon Business is for sale. Own a piece history by continuing the Famous Tripician\'s Macaroon Business that was originated by Nicoli Tripiciano, the father of Gaetano Carl Tripician who founded what would later become G. Carl Tripician Macaroons on the Atlantic City boardwalk in 1910. The Tripicians almond and coconut macaroons soon became popular with the locals and vacationers alike. In 1979 the location was moved by the niece of G. Carl Tripician to Route 30 in Absecon. years later Tripicians was moved to a twostory building in front of the Absecon train station. In October 2000 the current owner, a relative of G. Carl Tripician, the growing retail and baking facility moved to the Marketplace of Absecon in the summer of 2002. In January of 2016 Tripician's Macaroons relocated to their Reeds Bay Plaza location in Galloway where the macaroons are still baked today according to the original 1910 recipe. Great retail and online sales. Imagine the opportunities by expanding or relocating to Historic Smithville, food truck sales at festivals, wholesaling to gourmet and boardwalk shops. This brand is primed to be franchised. Be your own boss selling gourmet treats from the Jersey Shore! The sale includes oven, refrigeration, display cases, furniture website, customer emails, and everything else you need to run this turnkey business The shop is roughly 1400 sqft. It features: 10ft ceilings, commercial faux wood vinyl floors, a large retail section for displaying and selling the amazing Jersey Shore treats. The rear section of the building has an office area, storage space and a half bath. The basement spans the entire length of the property, has 10ft+ ceilings and currently used for baking and refrigeration and storage. Matterport virtual tour: