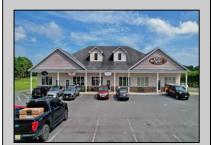

## **COMMENTS**

The Iconic Tripician\'s Macaroon Business is for sale. Own a piece history by continuing the Famous Tripician\'s Macaroon Business that was originated by Nicoli Tripiciano, the father of Gaetano Carl Tripician who founded what would later become G. Carl Tripician Macaroons on the Atlantic City boardwalk in 1910. The Tripicians almond and coconut macaroons soon became popular with the locals and vacationers alike. In 1979 the location was moved by the niece of G. Carl Tripician to Route 30 in Absecon. years later Tripicians was moved to a twostory building in front of the Absecon train station. In October 2000 the current owner, a relative of G. Carl Tripician, the growing retail and baking facility moved to the Marketplace of Absecon in the summer of 2002. In January of 2016 Tripician's Macaroons relocated to their Reeds Bay Plaza location in Galloway where the macaroons are still baked today according to the original 1910 recipe. Great retail and online sales. Imagine the opportunities by expanding or relocating to Historic Smithville, food truck sales at festivals, wholesaling to gourmet and boardwalk shops. This brand is primed to be franchised. Be your own boss selling gourmet treats from the Jersey Shore! The sale includes oven, refrigeration, display cases, furniture website, customer emails, and everything else you need to run this turnkey business The shop is roughly 1400 sqft. It features: 10ft ceilings, commercial faux wood vinyl floors, a large retail section for displaying and selling the amazing Jersey Shore treats. The rear section of the building has an office area, storage space and a half bath. The basement spans the entire length of the property, has 10ft+ ceilings and currently used for baking and refrigeration and storage. Matterport virtual tour: