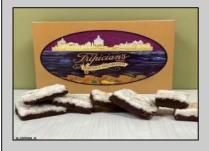

## **COMMENTS**

The Iconic Tripician\'s Macaroon Business is for sale. Own a piece history by continuing the Famous Tripician\'s Macaroon Business that was originated by Nicoli Tripiciano, the father of Gaetano Carl Tripician who founded what would later become G. Carl Tripician Macaroons on the Atlantic City boardwalk in 1910. The Tripicians almond and coconut macaroons soon became popular with the locals and vacationers alike. In 1979 the location was moved by the niece of G. Carl Tripician to Route 30 in Absecon. years later Tripicians was moved to a twostory building in front of the Absecon train station. In October 2000 the current owner, a relative of G. Carl Tripician, the growing retail and baking facility moved to the Marketplace of Absecon in the summer of 2002. In January of 2016 Tripician's Macaroons relocated to their Reeds Bay Plaza location in Galloway where the macaroons are still baked today according to the original 1910 recipe. Great retail and online sales. Imagine the opportunities by expanding or relocating to Historic Smithville, food truck sales at festivals, wholesaling to gourmet and boardwalk shops. This brand is primed to be franchised. Be your own boss selling gourmet treats from the Jersey Shore! The sale includes oven, refrigeration, display cases, furniture website, customer emails, and everything else you need to run this turnkey business The shop is roughly 1400 sqft. It features: 10ft ceilings, commercial faux wood vinyl floors, a large retail section for displaying and selling the amazing Jersey Shore treats. The rear section of the building has an office area, storage space and a half bath. The basement spans the entire length of the property, has 10ft+ ceilings and currently used for baking and refrigeration and storage. Matterport virtual tour: