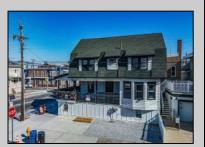

## **COMMENTS**

Wonderful opportunity to own a mixed-use property in the heart of Ventnor! Very well known commercial space has been used for decades as an ice cream & water ice business. Commercial portion of property (5304 Ventnor Avenue) has approx. 2,640 sq. ft. of space & side door access on Victoria Avenue for deliveries. This prime location is just steps to shopping, dining, Ventnor Movie Theater, Wawa, & Sack O\' Subs. Just 2 blocks to the boardwalk/beach and 1 block to the bay. The upstairs portion of property (1 S. Victoria Avenue) has approx. 2,640 sq. ft. of newly renovated living room, dining room and kitchen space. 4 bedrooms & 1 bath. Front & side decks, detached garage. This is a unique opportunity to own a work & home space. Call us today for more information!