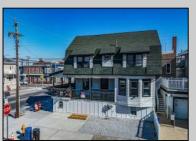

## **COMMENTS**

Wonderful opportunity to own a mixed-use property in the heart of Ventnor! Very well known commercial space has been used for decades as an ice cream & water ice business. Commercial portion of property (5304 Ventnor Avenue) has approx. 2,640 sq. ft. of space & side door access on Victoria Avenue for deliveries. This prime location is just steps to shopping, dining, Ventnor Movie Theater, Wawa, & Sack O\' Subs. Just 2 blocks to the boardwalk/beach and 1 block to the bay. The upstairs portion of property (1 S. Victoria Avenue) has approx. 2,640 sq. ft. of newly renovated living room, dining room and kitchen space. 4 bedrooms & 1 bath. Front & side decks, detached garage. This is a unique opportunity to own a work & home space. Call us today for more information!