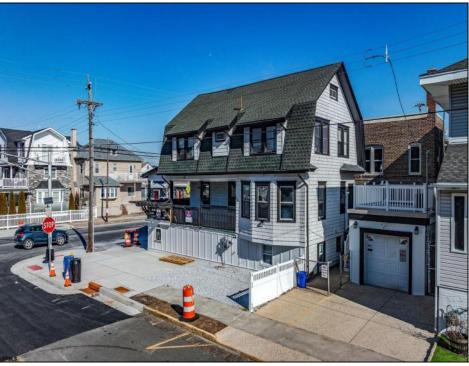

## **COMMENTS**

Wonderful opportunity to own a mixed-use property in the heart of Ventnor! Very well known commercial space has been used for decades as an ice cream & water ice business. Commercial portion of property (5304 Ventnor Avenue) has approx. 2,640 sq. ft. of space & side door access on Victoria Avenue for deliveries. This prime location is just steps to shopping, dining, Ventnor Movie Theater, Wawa, & Sack O\' Subs. Just 2 blocks to the boardwalk/beach and 1 block to the bay. The upstairs portion of property (1 S. Victoria Avenue) has approx. 2,640 sq. ft. of newly renovated living room, dining room and kitchen space. 4 bedrooms & 1 bath. Front & side decks, detached garage. This is a unique opportunity to own a work & home space. Call us today for more information!