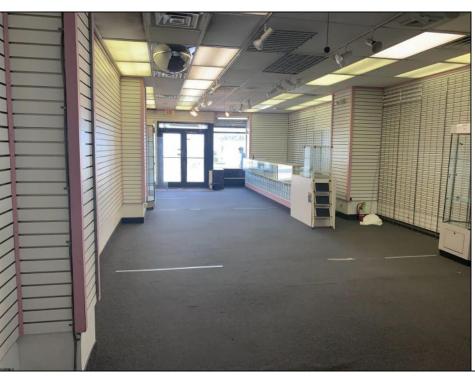

## **COMMENTS**

There\'s no better retail location than the robust and famous Atlantic City Boardwalk! New Art Deco Facade beach storefront retail condominium. Features a spacious open 1679 SF floor plan in good condition with ample rear storage and a newly installed bathroom. Situated at the prestigious Ritz Condominium Building boardwalk ocean level. Only a few feet away from upscale Hotels and Casinos, all venues of dining, shopping, family entertainment etc. Pedestrians walk by/in traffic galore! Ritz Condo Assoc Fees \$1600 P/Mth

| PROPERTY DETAILS | 3 |
|------------------|---|
|------------------|---|

ParkingGarage InteriorFeatures HotWater Heating Off Street Restroom Forced Air Gas Gas-Natural

Water Sewer Public **Public Sewer** 