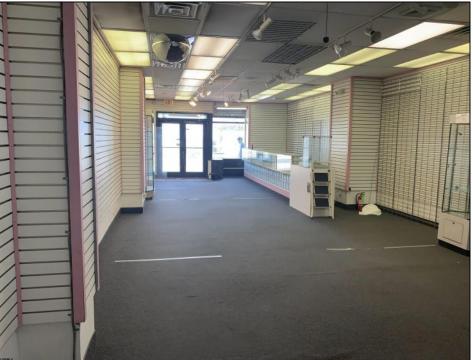

## **COMMENTS**

There\s no better retail location than the robust and famous Atlantic City Boardwalk! New Art Deco Facade beach storefront retail condominium. Features a spacious open 1679 SF floor plan in good condition with ample rear storage and a newly installed bathroom. Situated at the prestigious Ritz Condominium Building boardwalk ocean level. Only a few feet away from upscale Hotels and Casinos, all venues of dining, shopping, family entertainment etc. Pedestrians walk by/in traffic galore! Ritz Condo Assoc Fees \$1600 P/Mth