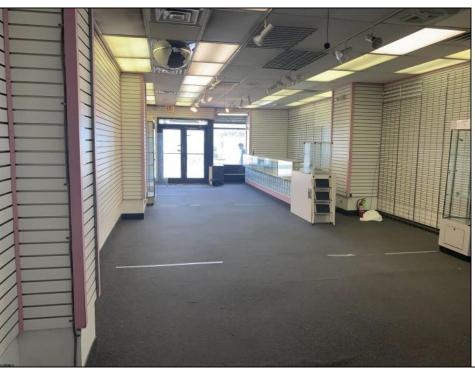

## **COMMENTS**

There\'s no better retail location than the robust and famous Atlantic City Boardwalk! New Art Deco Facade beach storefront retail condominium. Features a spacious open 1679 SF floor plan in good condition with ample rear storage and a newly installed bathroom. Situated at the prestigious Ritz Condominium Building boardwalk ocean level. Only a few feet away from upscale Hotels and Casinos, all venues of dining, shopping, family entertainment etc. Pedestrians walk by/in traffic galore! Ritz Condo Assoc Fees \$1600 P/Mth