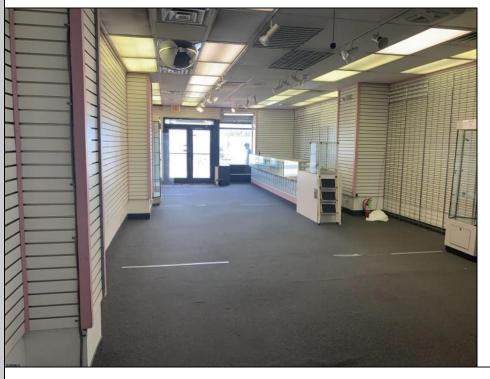

## COMMENTS

There\'s no better retail location than the robust and famous Atlantic City Boardwalk! New Art Deco Facade beach storefront retail condominium. Features a spacious open 1679 SF floor plan in good condition with ample rear storage and a newly installed bathroom. Situated at the prestigious Ritz Condominium Building boardwalk ocean level. Only a few feet away from upscale Hotels and Casinos, all venues of dining, shopping, family entertainment etc. Pedestrians walk by/in traffic galore! Ritz Condo Assoc Fees \$1600 P/Mth **PROPERTY DETAILS** 