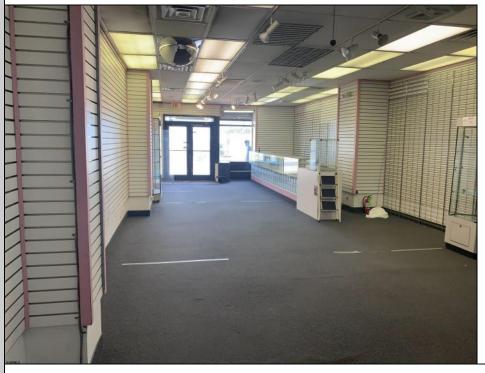

## COMMENTS

There\'s no better retail location than the robust and famous Atlantic City Boardwalk! New Art Deco Facade beach storefront retail condominium. Features a spacious open 1679 SF floor plan in good condition with ample rear storage and a newly installed bathroom. Situated at the prestigious Ritz Condominium Building boardwalk ocean level. Only a few feet away from upscale Hotels and Casinos, all venues of dining, shopping, family entertainment etc. Pedestrians walk by/in traffic galore! Ritz Condo Assoc Fees \$1600 P/Mth **PROPERTY DETAILS** 