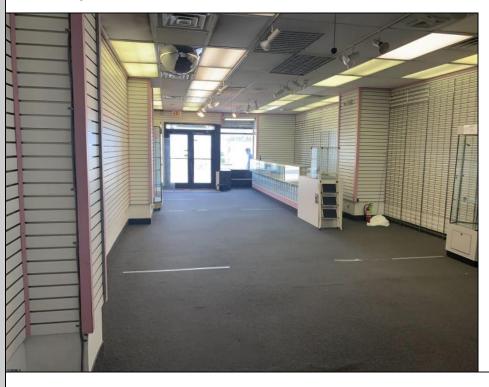

## **COMMENTS**

There\'s no better retail location than the robust and famous Atlantic City Boardwalk! New Art Deco Facade beach storefront retail condominium. Features a spacious open 1679 SF floor plan in good condition with ample rear storage and a newly installed bathroom. Situated at the prestigious Ritz Condominium Building boardwalk ocean level. Only a few feet away from upscale Hotels and Casinos, all venues of dining, shopping, family entertainment etc. Pedestrians walk by/in traffic galore! Ritz Condo Assoc Fees \$1600 P/Mth