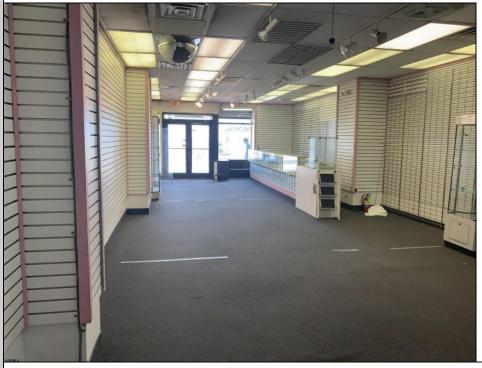

## COMMENTS

There\'s no better retail location than the robust and famous Atlantic City Boardwalk! New Art Deco Facade beach storefront retail condominium. Features a spacious open 1679 SF floor plan in good condition with ample rear storage and a newly installed bathroom. Situated at the prestigious Ritz Condominium Building boardwalk ocean level. Only a few feet away from upscale Hotels and Casinos, all venues of dining, shopping, family entertainment etc. Pedestrians walk by/in traffic galore! Ritz Condo Assoc Fees \$1600 P/Mth **PROPERTY DETAILS** 