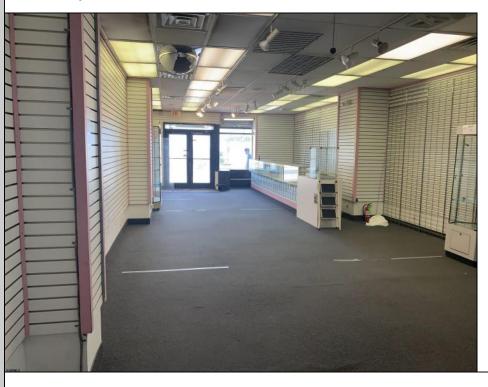

## **COMMENTS**

There\'s no better retail location than the robust and famous Atlantic City Boardwalk! New Art Deco Facade beach storefront retail condominium. Features a spacious open 1679 SF floor plan in good condition with ample rear storage and a newly installed bathroom. Situated at the prestigious Ritz Condominium Building boardwalk ocean level. Only a few feet away from upscale Hotels and Casinos, all venues of dining, shopping, family entertainment etc. Pedestrians walk by/in traffic galore! Ritz Condo Assoc Fees \$1600 P/Mth