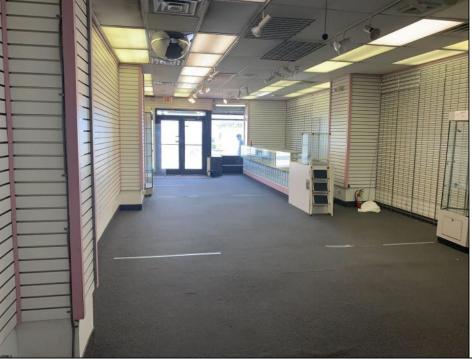

## **COMMENTS**

There\'s no better retail location than the robust and famous Atlantic City Boardwalk! New Art Deco Facade beach storefront retail condominium. Features a spacious open 1679 SF floor plan in good condition with ample rear storage and a newly installed bathroom. Situated at the prestigious Ritz Condominium Building boardwalk ocean level. Only a few feet away from upscale Hotels and Casinos, all venues of dining, shopping, family entertainment etc. Pedestrians walk by/in traffic galore! Ritz Condo Assoc Fees \$1600 P/Mth