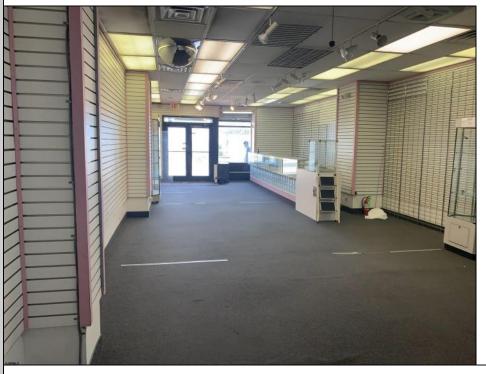

## COMMENTS

There\'s no better retail location than the robust and famous Atlantic City Boardwalk! New Art Deco Facade beach storefront retail condominium. Features a spacious open 1679 SF floor plan in good condition with ample rear storage and a newly installed bathroom. Situated at the prestigious Ritz Condominium Building boardwalk ocean level. Only a few feet away from upscale Hotels and Casinos, all venues of dining, shopping, family entertainment etc. Pedestrians walk by/in traffic galore! Ritz Condo Assoc Fees \$1600 P/Mth **PROPERTY DETAILS** 