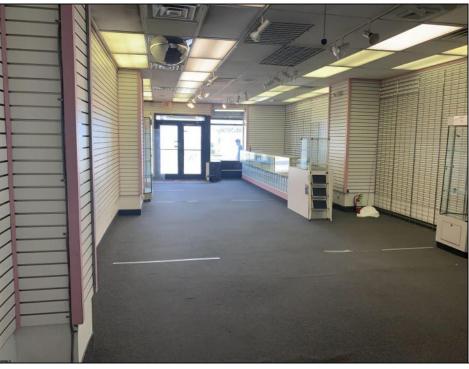

## **COMMENTS**

There\'s no better retail location than the robust and famous Atlantic City Boardwalk! New Art Deco Facade beach storefront retail condominium. Features a spacious open 1679 SF floor plan in good condition with ample rear storage and a newly installed bathroom. Situated at the prestigious Ritz Condominium Building boardwalk ocean level. Only a few feet away from upscale Hotels and Casinos, all venues of dining, shopping, family entertainment etc. Pedestrians walk by/in traffic galore! Ritz Condo Assoc Fees \$1600 P/Mth