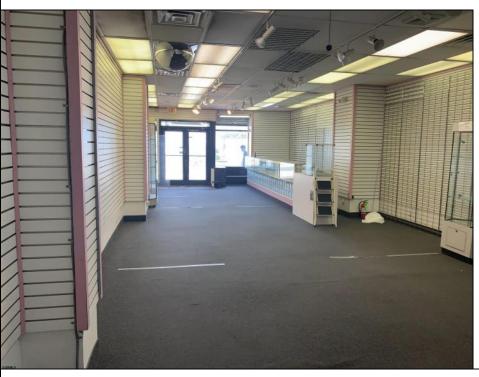

## **COMMENTS**

There\'s no better retail location than the robust and famous Atlantic City Boardwalk! New Art Deco Facade beach storefront retail condominium. Features a spacious open 1679 SF floor plan in good condition with ample rear storage and a newly installed bathroom. Situated at the prestigious Ritz Condominium Building boardwalk ocean level. Only a few feet away from upscale Hotels and Casinos, all venues of dining, shopping, family entertainment etc. Pedestrians walk by/in traffic galore! Ritz Condo Assoc Fees \$1600 P/Mth