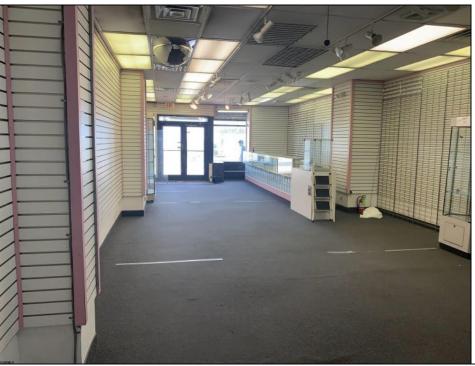

## **COMMENTS**

There\'s no better retail location than the robust and famous Atlantic City Boardwalk! New Art Deco Facade beach storefront retail condominium. Features a spacious open 1679 SF floor plan in good condition with ample rear storage and a newly installed bathroom. Situated at the prestigious Ritz Condominium Building boardwalk ocean level. Only a few feet away from upscale Hotels and Casinos, all venues of dining, shopping, family entertainment etc. Pedestrians walk by/in traffic galore! Ritz Condo Assoc Fees \$1600 P/Mth