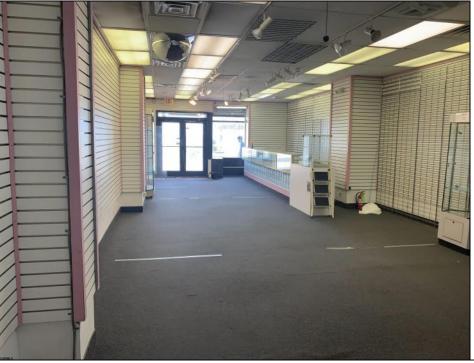

## **COMMENTS**

There\'s no better retail location than the robust and famous Atlantic City Boardwalk! New Art Deco Facade beach storefront retail condominium. Features a spacious open 1679 SF floor plan in good condition with ample rear storage and a newly installed bathroom. Situated at the prestigious Ritz Condominium Building boardwalk ocean level. Only a few feet away from upscale Hotels and Casinos, all venues of dining, shopping, family entertainment etc. Pedestrians walk by/in traffic galore! Ritz Condo Assoc Fees \$1600 P/Mth