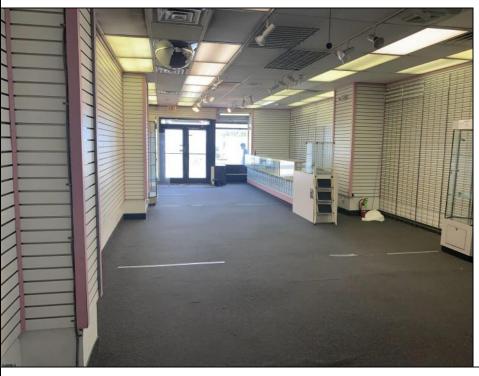

## **COMMENTS**

There\'s no better retail location than the robust and famous Atlantic City Boardwalk! New Art Deco Facade beach storefront retail condominium. Features a spacious open 1679 SF floor plan in good condition with ample rear storage and a newly installed bathroom. Situated at the prestigious Ritz Condominium Building boardwalk ocean level. Only a few feet away from upscale Hotels and Casinos, all venues of dining, shopping, family entertainment etc. Pedestrians walk by/in traffic galore! Ritz Condo Assoc Fees \$1600 P/Mth