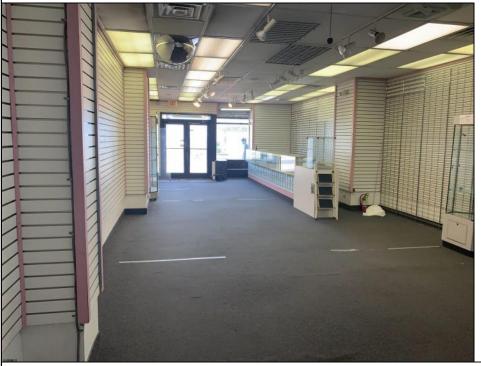

## **COMMENTS**

There\'s no better retail location than the robust and famous Atlantic City Boardwalk! New Art Deco Facade beach storefront retail condominium. Features a spacious open 1679 SF floor plan in good condition with ample rear storage and a newly installed bathroom. Situated at the prestigious Ritz Condominium Building boardwalk ocean level. Only a few feet away from upscale Hotels and Casinos, all venues of dining, shopping, family entertainment etc. Pedestrians walk by/in traffic galore! Ritz Condo Assoc Fees \$1600 P/Mth