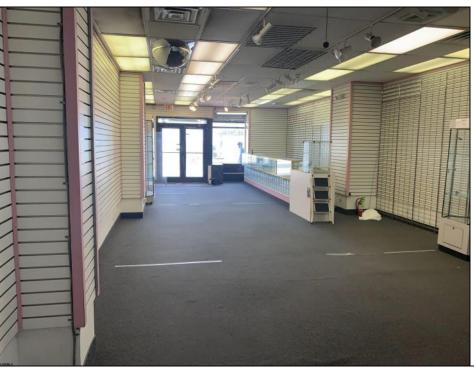

## **COMMENTS**

There\'s no better retail location than the robust and famous Atlantic City Boardwalk! New Art Deco Facade beach storefront retail condominium. Features a spacious open 1679 SF floor plan in good condition with ample rear storage and a newly installed bathroom. Situated at the prestigious Ritz Condominium Building boardwalk ocean level. Only a few feet away from upscale Hotels and Casinos, all venues of dining, shopping, family entertainment etc. Pedestrians walk by/in traffic galore! Ritz Condo Assoc Fees \$1600 P/Mth