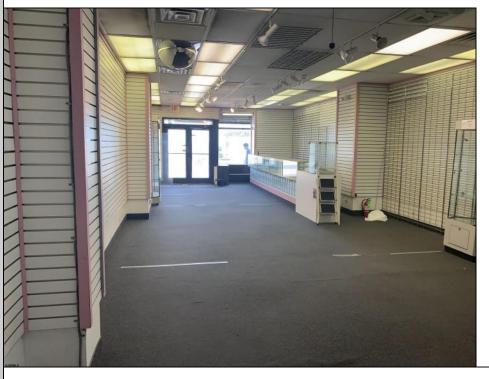

## COMMENTS

There\'s no better retail location than the robust and famous Atlantic City Boardwalk! New Art Deco Facade beach storefront retail condominium. Features a spacious open 1679 SF floor plan in good condition with ample rear storage and a newly installed bathroom. Situated at the prestigious Ritz Condominium Building boardwalk ocean level. Only a few feet away from upscale Hotels and Casinos, all venues of dining, shopping, family entertainment etc. Pedestrians walk by/in traffic galore! Ritz Condo Assoc Fees \$1600 P/Mth **PROPERTY DETAILS** 