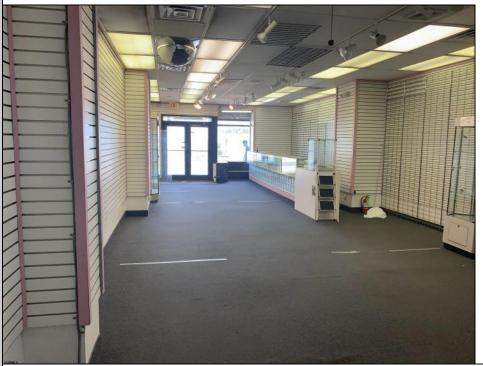

## **COMMENTS**

There\'s no better retail location than the robust and famous Atlantic City Boardwalk! New Art Deco Facade beach storefront retail condominium. Features a spacious open 1679 SF floor plan in good condition with ample rear storage and a newly installed bathroom. Situated at the prestigious Ritz Condominium Building boardwalk ocean level. Only a few feet away from upscale Hotels and Casinos, all venues of dining, shopping, family entertainment etc. Pedestrians walk by/in traffic galore! Ritz Condo Assoc Fees \$1600 P/Mth