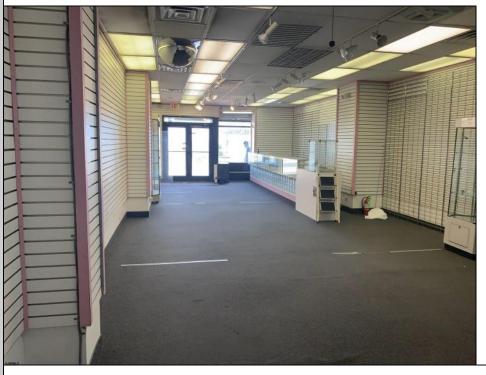

## COMMENTS

There\'s no better retail location than the robust and famous Atlantic City Boardwalk! New Art Deco Facade beach storefront retail condominium. Features a spacious open 1679 SF floor plan in good condition with ample rear storage and a newly installed bathroom. Situated at the prestigious Ritz Condominium Building boardwalk ocean level. Only a few feet away from upscale Hotels and Casinos, all venues of dining, shopping, family entertainment etc. Pedestrians walk by/in traffic galore! Ritz Condo Assoc Fees \$1600 P/Mth PROPERTY DETAILS