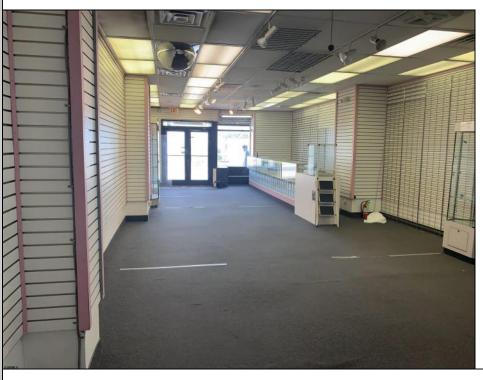

## **COMMENTS**

There\'s no better retail location than the robust and famous Atlantic City Boardwalk! New Art Deco Facade beach storefront retail condominium. Features a spacious open 1679 SF floor plan in good condition with ample rear storage and a newly installed bathroom. Situated at the prestigious Ritz Condominium Building boardwalk ocean level. Only a few feet away from upscale Hotels and Casinos, all venues of dining, shopping, family entertainment etc. Pedestrians walk by/in traffic galore! Ritz Condo Assoc Fees \$1600 P/Mth