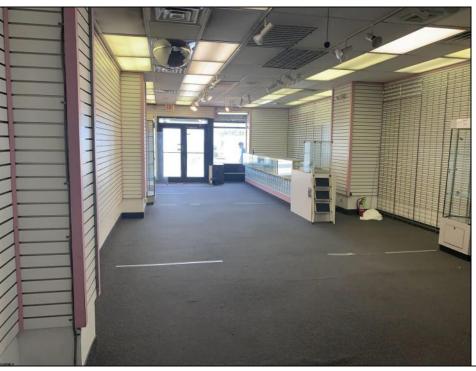

## **COMMENTS**

There\'s no better retail location than the robust and famous Atlantic City Boardwalk! New Art Deco Facade beach storefront retail condominium. Features a spacious open 1679 SF floor plan in good condition with ample rear storage and a newly installed bathroom. Situated at the prestigious Ritz Condominium Building boardwalk ocean level. Only a few feet away from upscale Hotels and Casinos, all venues of dining, shopping, family entertainment etc. Pedestrians walk by/in traffic galore! Ritz Condo Assoc Fees \$1600 P/Mth