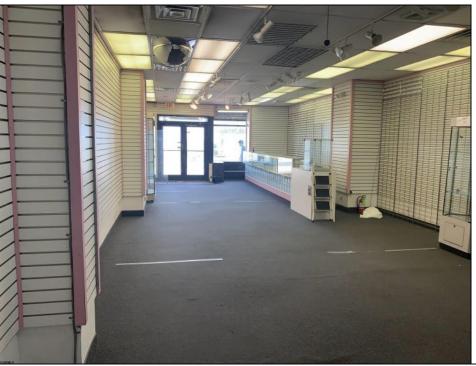

## **COMMENTS**

There\s no better retail location than the robust and famous Atlantic City Boardwalk! New Art Deco Facade beach storefront retail condominium. Features a spacious open 1679 SF floor plan in good condition with ample rear storage and a newly installed bathroom. Situated at the prestigious Ritz Condominium Building boardwalk ocean level. Only a few feet away from upscale Hotels and Casinos, all venues of dining, shopping, family entertainment etc. Pedestrians walk by/in traffic galore! Ritz Condo Assoc Fees \$1600 P/Mth