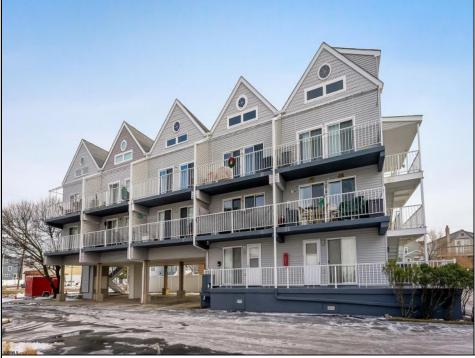

## 100 13th St N Brigantine, NJ 08203

Asking \$429,000.00

## COMMENTS

\*\*NEW LOW PRICE\*\* INCREDIBLE VIEWS!!! Top floor, End unit, Bayfront condo. The views of the bay will make you want to stay. You also have views of the ocean out the loft window. What an opportunity to be bay front, only one block from the beach(Sea Wall), a block from the bird observatory, and less than a block to the \"drive on\" beach. This unit has a few upgrades such as brand new washer and dryer, heat pump, central air condenser, and hot water heater all new within the last 5 years, updated kitchen countertops and appliances, and newer Anderson windows. Each owner has access to a locked dock to enjoy kayaking, fishing, or other water activities. Association installs awning for each owner in the spring. Offered fully furnished! 90 day minimum rental requirement. Pets allowed!