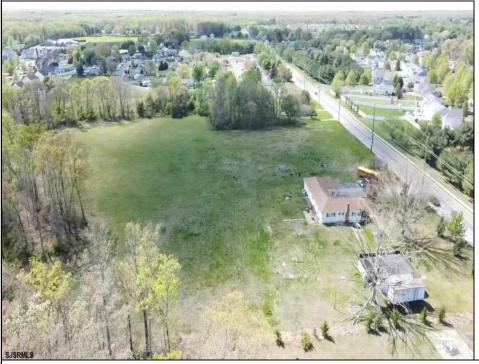

## COMMENTS

Prime Investment Opportunity – Multi-Family Property on 10.2 Acres! A builder's dream and an excellent investment opportunity, this 4-family residential property sits on 10.2 acres in a highdemand area with strong rental income potential. Property Features: Building Type: 4-Family Residential Total Land: 10.2 Acres Units: 4 Fully Rented (Month-to-Month Lease) Unit Breakdown: (2) 1-Bedroom Apartments – Each with a Living Room, Kitchen, and Full Bath (2) 2-Bedroom Apartments – Each with a Living Room, Kitchen, and Full Bath (2) 2-Bedroom Apartments – Each with a Living Room, Kitchen, and Full Bath Condition: Well-Maintained with a Newer Roof & Water Softener Location Highlights: Surrounded by Modern Single-Family Homes Minutes from Philadelphia & Gloucester Outlets Close to Restaurants, Fitness Centers, Wawa, Walmart, Major Banks & Public Transportation Ideal for Redevelopment or Multi-Purpose Use A rare opportunity for long-term growth and investment in a prime location! Viewings by Appointment Only – A Must See!